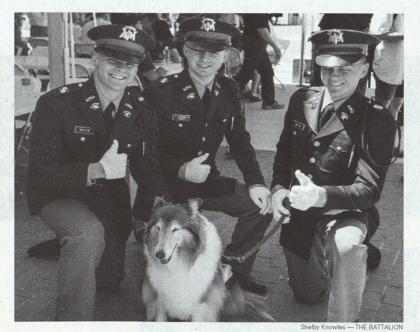

# **Alumni Center to hold retirement** send-off celebration for Reveille VIII

Reveille VIII (above) is scheduled to be retired officially on May 9, when Reveille IX, who was selected earlier this semester, will take over the role.

## By Lindsey Gawlik

Texas A&M will host a celebration for the retirement of Reveille VIII April 29.

3

The celebration will begin at 4 p.m. at the Clayton Williams Jr. Alumni Center and will be open to the public. Guests will be allowed to take photos with Reveille VIII, who has served as the A&M mascot for seven years.

Remarks by university officials will be made at 4:30 p.m., and the ceremony will conclude with a "mix and mingle" for guests from 5-6 p.m, according to a university release

Reveille IX was chosen earlier this semester and will assume her role May 9 at the Corps of Cadets "Final Review" Ceremony. At this time Reveille VIII will officially retire to the Stevenson Companion Animal Life-Care Center operated by Texas A&M's College of Veterinary Medicine and Biomedical Sciences, where she will continue to receive special care.