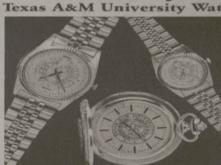

#### **DOUGLAS JEWELERS** Texas A&M University Watch by SEIKO

DOUGLAS JEWELERS
Serving the Bryan/College Station Area
Since 1964

Two-Tone \$265