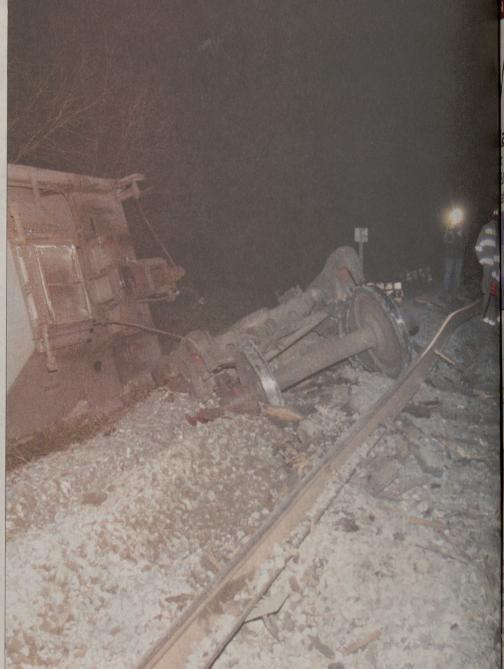

## Train wreck

JOSHUA L. HOBSON . THE BATTA

Bryan Fire Department survey a Union Pacific cargo inured in the incident. Trains were backed up to train that derailed near Finfeather and Yegua St. at north and south, but no traffic was interru 10:05 p.m. Sunday heading southbound. The cars that derailed were carrying soda ash. Approximately three feet of track buckled overturning two of the final

Lt. Buddy Micklitz and firefighter Brad Morig of the boxcars and destroyed 40 yards of track. No one Cleanup of the overturned train will not be comp until noon today.

Our

Catch

a flick.

Get a \$10 Visa® Gift Card¹ when you switch to a checking account that has everything you need. Without the surprises.