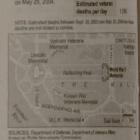

Ground was broken in September 2001. More than two years later, most of the granite and bronze is in place. The memorial has two hulking 43-foot arches and 56 smaller granite pillars that form an oval, encircling a sunken plaza and pool.

The pillars represent each state and territory from that era and the District of Columbia. Each is inscribed with the name of a state or territory, and topped off with two bronze wreaths.

The arches - one marked "Atlantic" and the other "Pacific" - symbolize the two theaters of the war. Inside, each has four bronze columns supporting huge American eagles that hold a suspended victory laurel.

Racing with time to honor veterans

Along the ceremonial entran to the plaza, there will be a series of 24 sculpted bronze panels, each depicting scenes of the war effor both at home and overseas.

Straight ahead, across th pool, is the "Freedom Wall which eventually will be con ered with 4,000 gold stars to commemorate the more than 400,000 Americans killed in the war. The gold star was the syn bol of the death of a family member in the war.