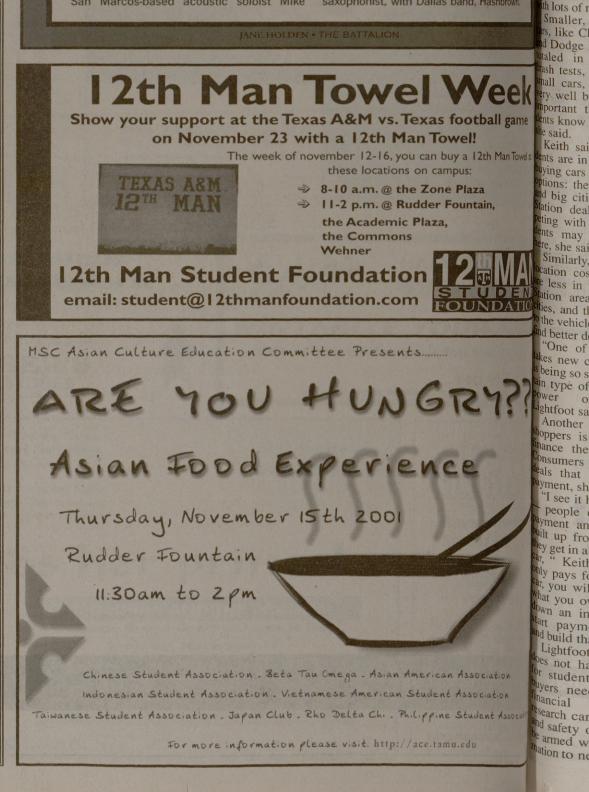

# weekend Dreview

Aggieland's tradition of talent is sustained by today's musicians, sho

### Sweet Eugene's

San Marcos-based acoustic soloist Mike

Zapatos Cantina

At 9 p.m., 6 Bridges will perform on the por stage with acoustic guitars and harmoni to familiar tunes by Jack-O-Pierce and Comb Mouth and some originals. There is no one charge.

Saturday

**3rd Floor Cantina** 

**Big Pauly's** 

Fitzwilly's

Zapatos Cantina

will improvise with musician Daniel Schwartz,

saxophonist, with Dallas band, Hashbrown.

No College Station music affectionado shou