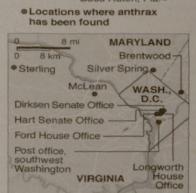

Sunday night, the Justice Department revealed that several locations in a suburban Maryland postal facility that processes its mail tested positive for anthrax.

Spokeswoman Susan Dryden said samples from a variety of locations within the Landover, Md., showed the presence of anthrax, including locations that handle mail for Attorney General John Ashcroft and Deputy Attorney General Larry Thompson.

Tainted Site

Here are the locations anthrax has been four far. Anthrax was also at an offsite Supreme mail processing center an offsite White House screening facility but the

"I don

best

tod

SC

bea

Cra