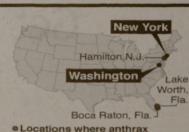

At least five New Jersey postal workers have suspected or confirmed cases of anthrax. Anthrax-tainted letters sent to Washington and New York originated there.

Tests continued at postal and government offices in the nation's capital and elsewhere. Officials were seeking to determine whether other tainted letters are in the mail system.

Tainted Site

Here are the locations anthrax has been four far. Anthrax was also at an offsite Supreme mail processing center an offsite White House screening facility but the

"I don

best

tod

SC

bea

Cra