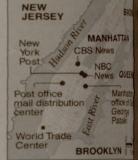

At least five New Jersey postal workers have suspected or confirmed cases of anthrax. Anthrax-tainted letters sent to Washington and New York originated there.

Tests continued at postal and government offices in the nation's capital and elsewhere. Officials were seeking to determine whether other tainted letters are in the mail system.

Tainted Site

Here are the locations anthrax has been four far. Anthrax was also at an offsite Supreme mail processing center an offsite White House screening facility but the

"I don

best

tod

SC

bea

Cra