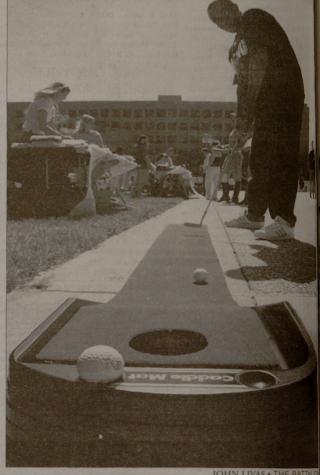

Tristen Sutton, a sophomore general studies major, tries of round of putt-putt at the African-American Business Society table Wehnerfest, which was held in front of the Wehner Building on We Campus Wednesday afternoon.