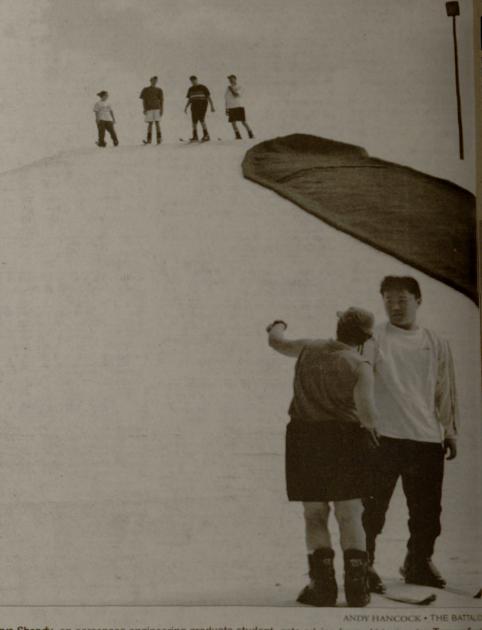

Friday, September

**Mount Aggie** 

Surya Shandy, an aerospace engineering graduate student, gets advice from ski instructor Tamara Frank

#### Baptist

at Mount Aggie during class Thursday morning.