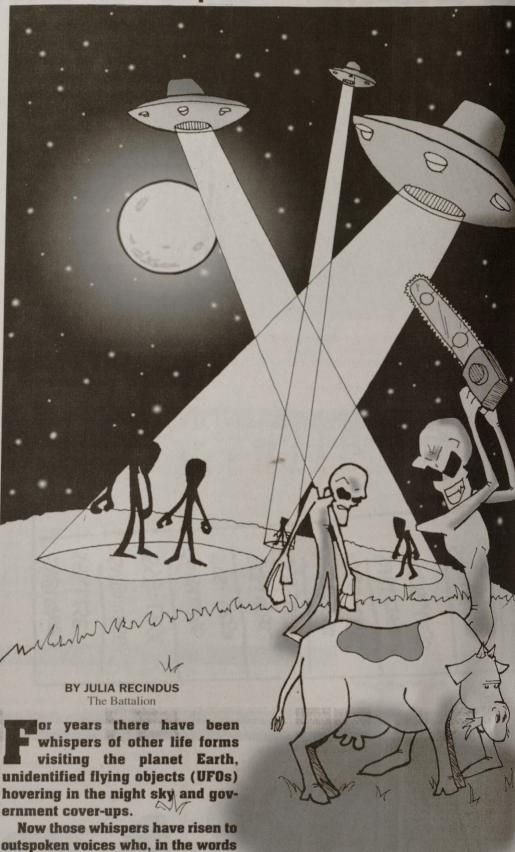

## The truth is out the

Committee presents lecture on UK

outspoken voices who, in the words of the "X-Files," know that "the truth is out there."

"UFOs: The Hidden Story," come true for science-fiction fanatics, con-

eral public whose seek to satisfy their cu-

riosity on the subject. Robert Hastings, a laboratory analyst for a semiconductor manufacturer in Albuquerque, N.M., has been researching the subject of UFOs since 1967 and will be conducting the lecture. Hastings said he became intrigued by the phenomenon after witnessing a number of objects on radar for several minutes at an air traffic control tower at Malmstrom Air Force Base near Great Falls, Mont.

spiracy theorists and members of the gen-

Speaking about his experience in a press release, he said, "Five UFOs were tracked on radar for several minutes, and jets were launched to attempt an intercept

The MSC Current Issues Awareness of them. I later learned from Air Force have occurred over the past \$100 Committee will provide a forum for one sources that as the jets closed in, the UFOs combines his research with the area at an enormous speed far beyond the capability of any conventional aircraft."

He said in 1994 he was present for another sighting.

"I witnessed something, an object, in the the sky in Albuquerque where I live. I took it for a satellite, but it did a U-turn in the sky in literally two seconds. That could not have been a satellite; a satellite does not do a U-turn or go that fast," he said.

He has traveled across the United States and lectured at more than 500 colleges and universities.

At these presentations, he discusses previously classified documents, made available under the Freedom of Information Act (FOIA) to the public, as well as sightings. He also presents a slide show that reviews government cover-ups that

been involved in classified operation he has interviewed military Hastings said he believes one of sons the government is so secret the existence of UFOs is because high concentration of sightings

clear weapons sites Many of his sources have refe malfunctions of nuclear equipment of nuclear equipm number of the documents now contain information about UFC frequenting highly sensitive airsp these sites, including a laboratory U.S. nuclear weapons are designed ers mention sightings of the flying hovering above nuclear missile la or nuclear bomb storage bunkers.