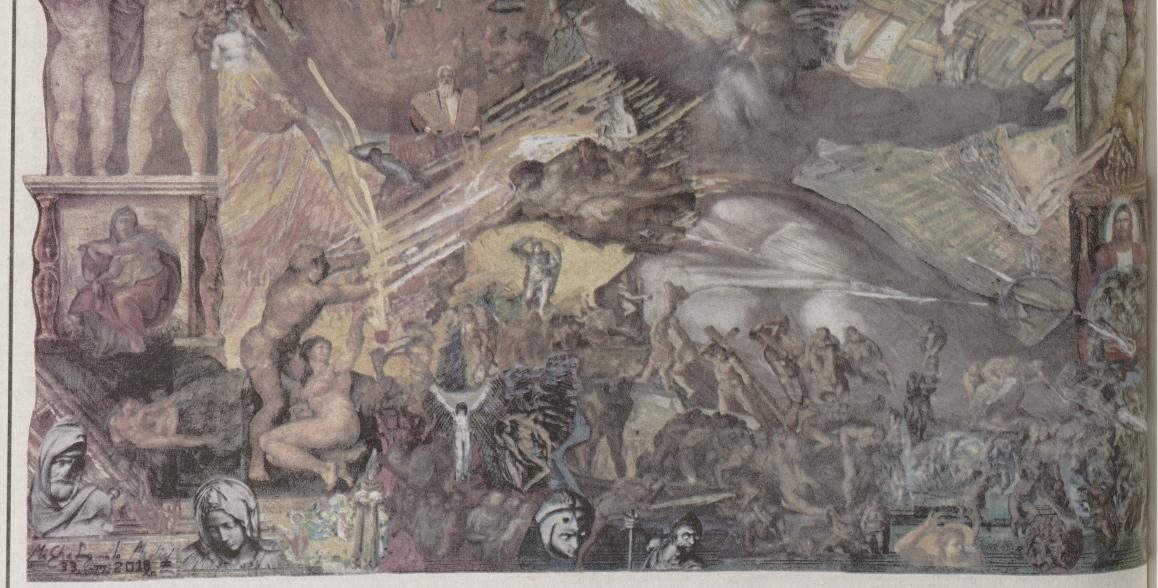

Hurry! Reserve your spot!

"CHRISTIANITY" TO BENEFIT BONFIRE MEMORIAL FUN

## "CHRISTIANITY" by MICHELANGELO MEDICI

AVAILABILITY "CHRISTIANITY" will be sold as 2.5ft x 3.50ft. poster prints at a unit price of BACKGROUND The piece unifies the 33 separate scenes of the Sistine Chape \$50, includes shipping. Half of all proceeds will be donated to the Texas A&M Bonfire nally completed by Michelangelo in 1504 A.D. It attempts to simplify the major Memorial Fund. The print will be released in Texas on Dec. 10, 1999 and world wide on Jan. 1, 2000. For purchasing information call Texas Toll Free 1-877-424-4430

of the Christian religion into one visual experience and thereby ignite religious put An accompanying 12 page illustrated interpretation is included.