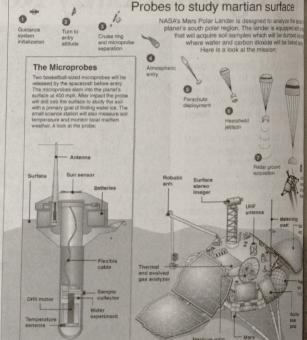

## Risky Mars mission to study clima PASADENA, Calif. (AP) — After lion Mars Climate Orbiter vanished two NASA missions to Mars over the past six years ended in sudden

failure, the stakes are especially high today for the Mars Polar Lander, and the list of things that can go wrong is long.

"It's about as do-or-die an event as they come," flight operations manager Sam Thurman said.

The Polar Lander is set to touch down this afternoon roughly 500 miles from the Red Planet's south pole. Scientists hope to learn about Mars' climate by studying layers of dust and possibly ice during the 90day mission.

Instruments will measure vapor in the atmosphere, while a claw on the spacecraft will collect samples to be cooked and analyzed for water.

But there are many mission-ending scenarios: The spacecraft's parachute or descent thrusters could fail. It could land on a rock that causes it to tip over. Or it could touch down into the quicksand-like permafrost in the never-explored south polar region.

In September, NASA's \$125 mil-

as it approached the Red Planet. Investigators blamed the loss on scientists' failure to realize that Englishstyle units of measurement — feet and inches - had not been converted to the metric system.

And in 1993, the Mars Observer, a \$1 billion NASA spacecraft, disappeared just before going into orbit around the Red Planet. It is believed to have exploded as its fuel lines were being pressurized.

"The tension on the team is up by several factors because of what happened," Richard Cook, spacecraft operations manager at NASA's Jet Propulsion Laboratory, said.

In the weeks since the Mars Climate Orbiter's failure, controllers for the \$165 million Polar Lander mission have reworked and reviewed plans to deal with the myriad of things that could go wrong at the end of the 157-million-mile voyage.

They have put together hundreds of contingency plans for nearly every possible glitch.

'When we're working on contingency plans, we're thinking gory details about everything that can go wrong," Thurman said