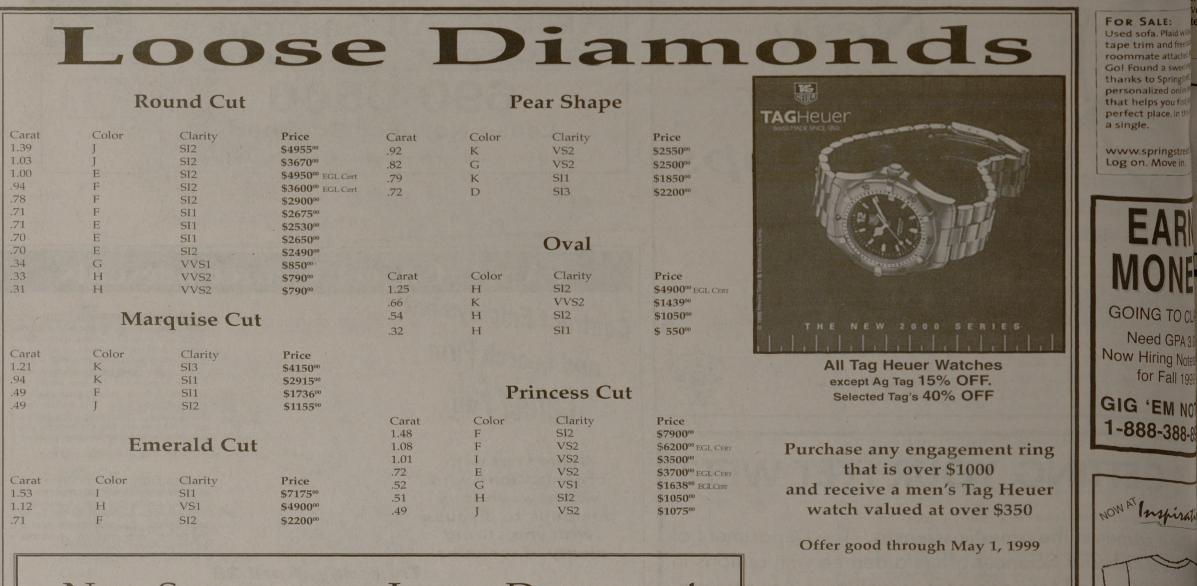

UNIQUE A&M AP

• T-SHIRTS • • POSTERS • SH

• CARDS • FRA

AND MORE Post Oak Mall 764

his heart.

| .74<br>.78<br>.71<br>.71<br>.70<br>.70 | F<br>F<br>E<br>E<br>E | 512<br>512<br>511<br>511<br>511<br>512 | \$3600 <sup>w</sup> EGL Cert<br>\$2900 <sup>oo</sup><br>\$2675 <sup>oo</sup><br>\$2530 <sup>oo</sup><br>\$2650 <sup>oo</sup><br>\$2690 <sup>oo</sup> | .72                           | D                    | SI3                       |  |
|----------------------------------------|-----------------------|----------------------------------------|------------------------------------------------------------------------------------------------------------------------------------------------------|-------------------------------|----------------------|---------------------------|--|
| .34                                    | G<br>H                | VVS1<br>VVS2                           | \$850 <sup>00</sup><br>\$790 <sup>00</sup>                                                                                                           | Carat                         | Color                | Clari                     |  |
| .31                                    | H                     | VVS2<br>VVS2                           | \$790 <sup>°°</sup>                                                                                                                                  | 1.25                          | H<br>K               | SI2<br>VVS                |  |
| Marquise Cut                           |                       |                                        |                                                                                                                                                      | .54<br>.32                    | H<br>H               | SI2<br>SI1                |  |
| Carat<br>1.21                          | Color<br>K            | Clarity<br>SI3                         | Price<br>\$4150 <sup>00</sup>                                                                                                                        |                               |                      |                           |  |
| .94<br>.49<br>.49                      | K<br>F<br>J           | SI1<br>SI1<br>SI2                      | \$2915 <sup>00</sup><br>\$1736 <sup>00</sup><br>\$1155 <sup>00</sup>                                                                                 |                               | Princes              |                           |  |
| Emerald Cut                            |                       |                                        |                                                                                                                                                      | Carat<br>1.48<br>1.08<br>1.01 | Color<br>F<br>F<br>I | Clar<br>SI2<br>VS2<br>VS2 |  |
| Carat                                  | Color<br>I            | Clarity<br>SI1                         | Price<br>\$7175 <sup>00</sup>                                                                                                                        | .72<br>.52                    | E<br>G               | VS2<br>VS1                |  |

## **NEW SHIPMENT OF LOOSE DIAMONDS!**

John D. Huntley Inc. Class of '79

"Very Personal Investments"

Rare Coins, Loose Diamonds, Precious Metal, Fine Jewelry, Watches, Tennis Bracelets, Cocktail Rings & Colored Gemstones 313B South College Ave. (Albertson's Center) • 846-8916