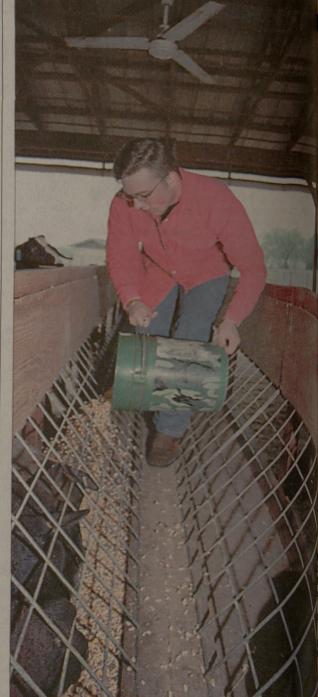

## Meal time

Bryan Avis, a Blinn sophomore Animal Science major to Black Face sheep at the Sheep and Goat Center on Monta of ternoon. Avis volunteers feeding and taking care the sheep three days a week.