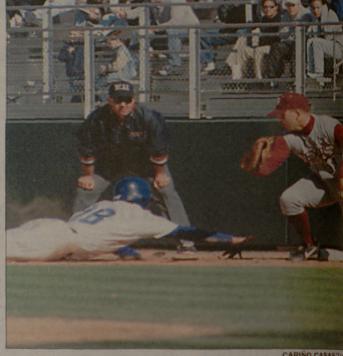

Aggie first baseman John Scheschuk reacts to a University of lington baserunner at Olsen Field Feb. 26. Scheschuk went 14 m home run against the University of Texas-San Antonio Tuesday,