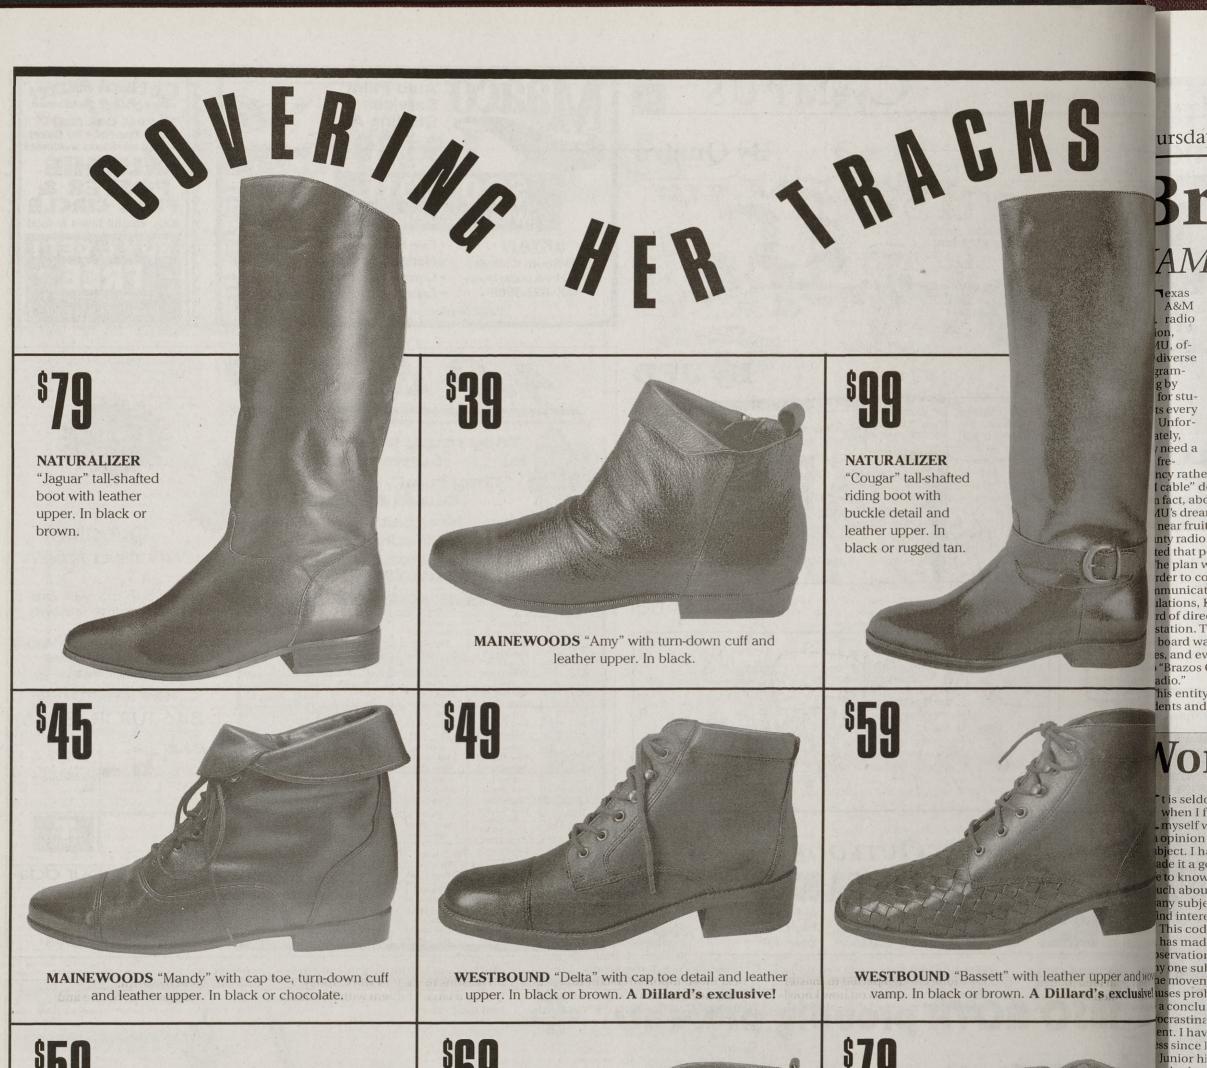

BE P LA

ROCKPORT "Blaine" with comfort bottom and nubuck upper. In black or chocolate.

GLACEÉ "Honey" with side button detail and leather upper. In black or brown. A Dillard's exclusive!

lexas A&M radio

for stuts every Unfor-