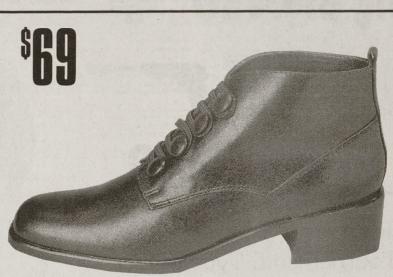

EASY SPIRIT "Harvard" tailored bootie with comfort bottom and leather upper. In black or brown.

DANEXX "Atlantic" with buckle detail and leather with In black or brown.