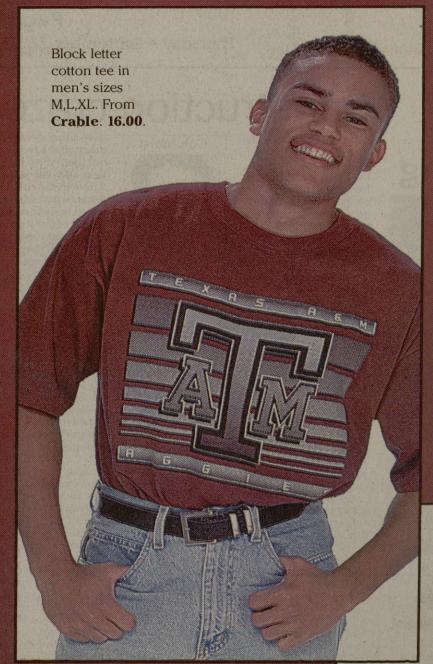

## Gig em AGGES!

Shown from our extensive collection of Texas A&M apparel...

Beautifully embroidered and appliqued sweatshirt of polyester/cotton, from Midwest Embroidery. Men's sizes M.L.XL, 40.00.

Long-sleeved tee with the university seal on back, ATM outline on front and "Texas A&M" down one sleeve. 100% cotton, from Galt Sand. Men's sizes S,M,L,XL, 24.00.