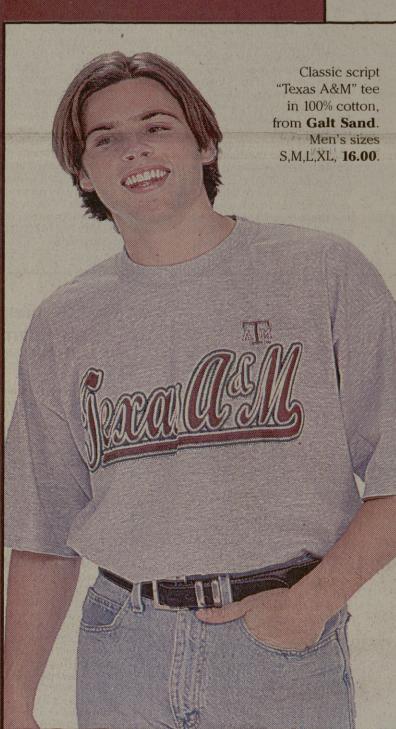

## Gig em AGGES!

Shown from our extensive collection of Texas A&M apparel...

Beautifully embroidered and appliqued sweatshirt of polyester/cotton, from Midwest Embroidery. Men's sizes M.L.XL, 40.00.

Long-sleeved tee with the university seal on back, ATM outline on front and "Texas A&M" down one sleeve. 100% cotton, from Galt Sand. Men's sizes S,M,L,XL, 24.00.