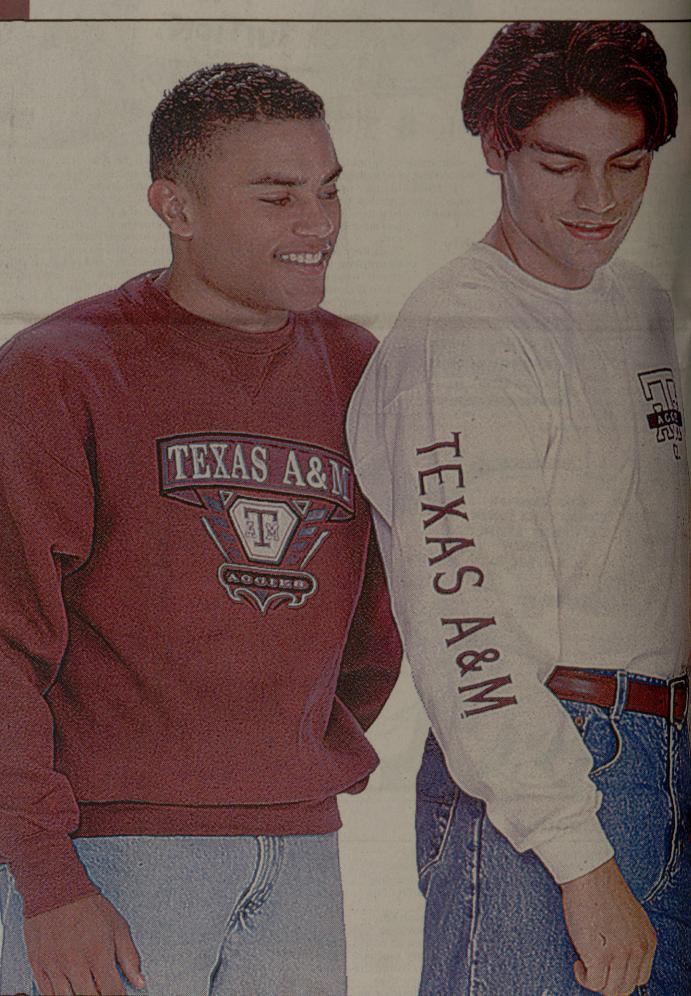

## Gig em AGGES!

Shown from our extensive collection of Texas A&M apparel...

Beautifully embroidered and appliqued sweatshirt of polyester/cotton, from Midwest Embroidery. Men's sizes M.L.XL, 40.00.

Long-sleeved tee with the university seal on back, ATM outline on front and "Texas A&M" down one sleeve. 100% cotton, from Galt Sand. Men's sizes S,M,L,XL, 24.00.