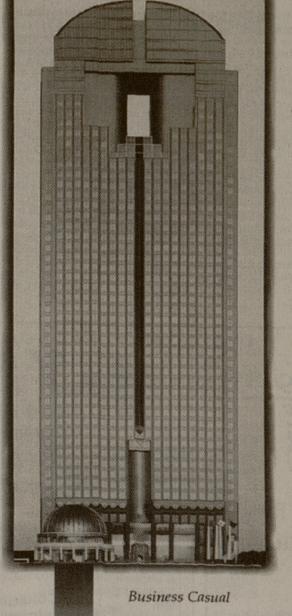

ainst Brigh y, the defen

ith their firs

the Aggies pu

Architects' drawings s the block could be trans into a "Transit to Tunne stop," with restrooms and waiting areas for bus rid entrances to the tunnels each of its four corners.