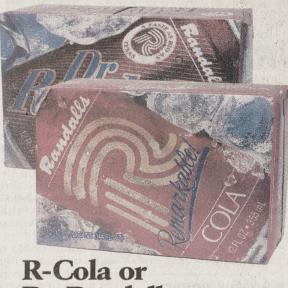

BLUE BELL

Dr. Randalls

12 Pack 12-oz. Cans Selected Varieties • Limit 2

RD Price Without Card...\$2.49 Join Today and SAVE \$1.98 on 2

**General Mills** Cereal

12-oz. Trix, 14-oz. Honey Nut Cheerios or Lucky Charms or 15-oz. Cheerios

PRICE CARD Price Without Card...\$2.49 Join Today and SAVE \$1.00

Fritos or Ruffles Chips or Dips

14 - 16-oz. Chips or 8.5 - 11.5-oz. Dips Selected Varieties CARD PRICE

Price Without Card... 2 For \$5 Join Today and SAVE \$1.51