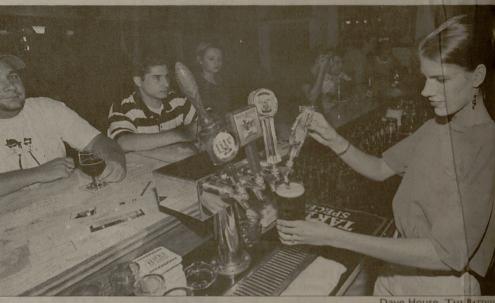

# Off the Beaten Path

New bar combines mature atmosphere with travel theme to bring new personality to Northgate

Monday • September 2, 19

Laura Gerkey, a senior chemical engineering major, serves one of the 14 beers Crooked Path keeps on tap. The bar also offers specialized beers, wine, cappuchino and some foo