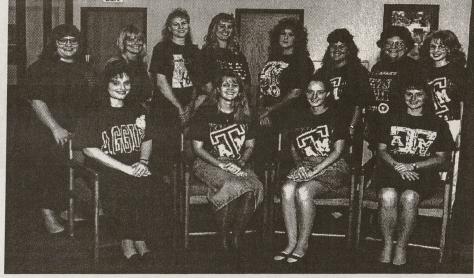

## HOMESTEAD BANK, SSB

THE "AGGIE CHECKING" TEAM (Seated - left to right): Audrey Hutto, Rachelle Rotsch, Kelly Coulson, and Laura Hudlow. (Standing): Christy Spivey, Kim Duncan, Diedra Wallace, Jennifer Matthews, Joan Butler, Leigh Ann Taylor, Pam Williams, and Tiffany Neighborn.