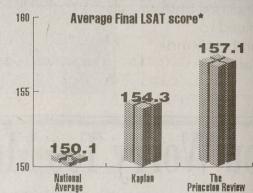

### The Bottom Line.

## **Higher LSAT**

based on its 1994 Price Waterhouse study; The **Princeton Review final scores** are based on 1994 Deloitte Touche studies. National averages were provided by Law Services.

Small Classes • Personal Attenti Summer Classes Start June 1

(800) 2-REVIEW • (409) 696-909

The Princeton Review is not affiliated with Law Services, ETS or Princeton University