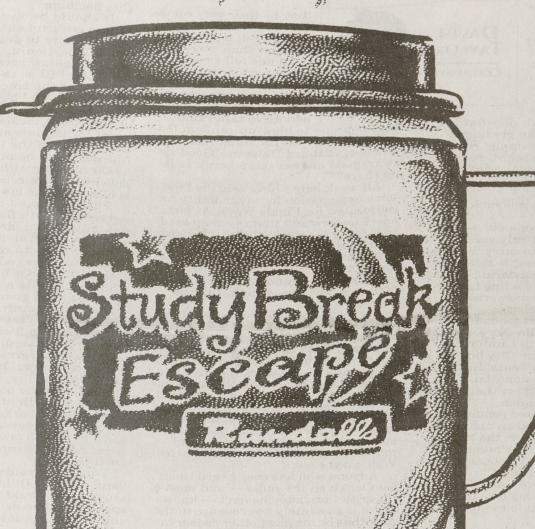

## Get your Study Break Escape coffee mug\* for only \$2, with 25¢ refills.\*\*

There are some definite perks to stopping by Randalls during Finals week. We're close to campus, open 24 hours a day and you can get all the caffeine you need for 25¢ when you buy a special \$2 Study Break Escape Mug. Grab a bite from our hot deli, down a mug of fresh-brewed coffee, or nosh on a warm bagel right out of the oven. The Study Break Escape, only at Randalls at 615 University Dr. East. We can't promise you'll ace your finals, but we can promise you'll stay awake.