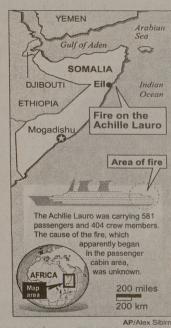

## talian cruise ship Achille Lauro atches fire off Somalian coast

AIROBI, Kenya (AP) — The le Lauro's history of misfortune d in flames Wednesday on the le Coast Guard officials said everyone aboard was accounted for. Eight people were injured in the life. an Ocean, where nearly 1,000 engers and crew fled in lifeboats

e listing cruise ship burned.
t least one death was reported.
ship burned into the night, tilting egrees over to its port side off the of Somalia. The captain of a that went to the rescue said it

n danger of sinking. he Achille Lauro gained notoriwhen Palestinian hijackers an American passenger in . But its troubled past includes leath of an Italian fisherman se boat was rammed in 1971 two passengers who drowned g to escape a 1981 fire.

fter fighting the blaze, the last 60 members abandoned the vessel warded merchant ships helping e rescue. The 23,478-ton ship burning and listing badly 130 south of the Horn of Africa.

"The whole aft half of the ship is fully engulfed" by flames, said U.S. Navy Lt. Paul Frost, who flew over the site in the afternoon. "Flames have progressed far forward in the ship."

The ship's owner, Genoa-based Starlauro, said the blaze apparently broke out in the passenger area, but the cause was unknown.

But Dmitrios Skapinkais, the Greek captain of the Treasure Island, said the liner's captain, who came aboard to use his ship's radiotelephone, said the fire started in the engine room.

By late evening, the liner was listing 40 degrees to port, Skapinkais said.

'Î did not see the vessel sinking, but maybe in the next 12 hours, if any explosions come from the fuel tanks ... the vessel is going to be sinking," he said.