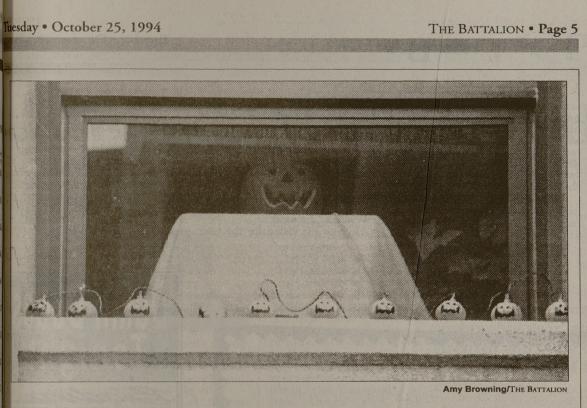

### Getting ready for Halloween

As Halloween approaches, decorations, like these found on the second floor of Neeley Hall, are popping up around campus.