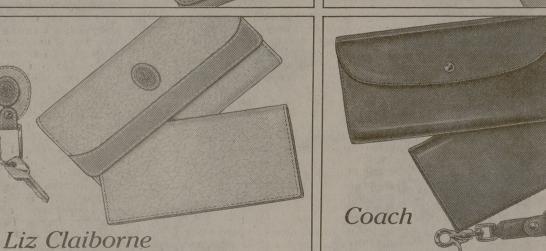

Liz Claiborne checkbook clutch. Light taupe, chestnut and black leather, 48.00 Key fob, 14.00

Coach checkbook wallet. Fine leather in black, British tan and navy, 156.00 Trigger snap key fob, 21.00

Polo Ralph Lauren checkbook wallet in Black Watch plaid, 115.00 Brass key ring, 14.00