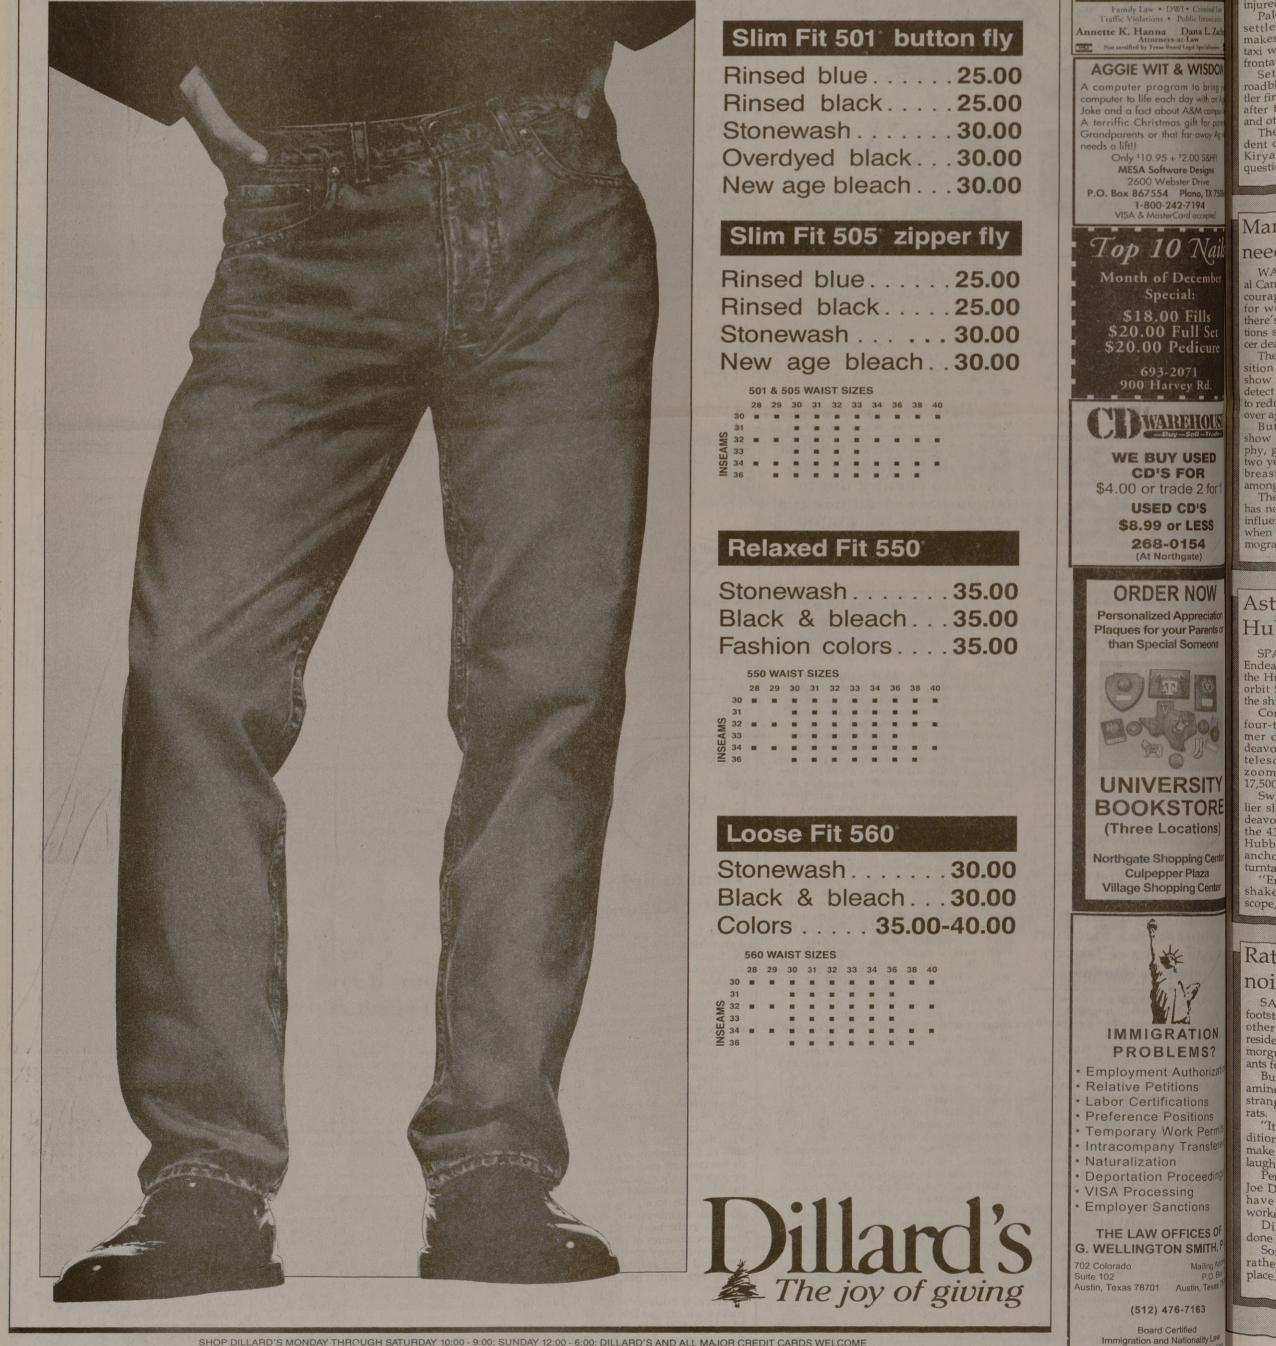

them to get in the mi when they get anoth down, I want to see the ty level to go up.

Don't wait for a sale! We have all the sizes and styles at everyday low prices

| Rinsed blue    | . 25.00 |
|----------------|---------|
| Rinsed black   | . 25.00 |
| Stonewash      | . 30.00 |
| Overdyed black | . 30.00 |
| New age bleach | . 30.00 |

| Rinsed blue     | . 25.00 |
|-----------------|---------|
| Rinsed black    | . 25.00 |
| Stonewash       | . 30.00 |
| New age bleach. | . 30.00 |

| Stonew  | ash                                                                                                             | <br>. 35.00 |
|---------|-----------------------------------------------------------------------------------------------------------------|-------------|
| Black & | & bleach                                                                                                        | <br>. 35.00 |
|         | 100 m 100 |             |