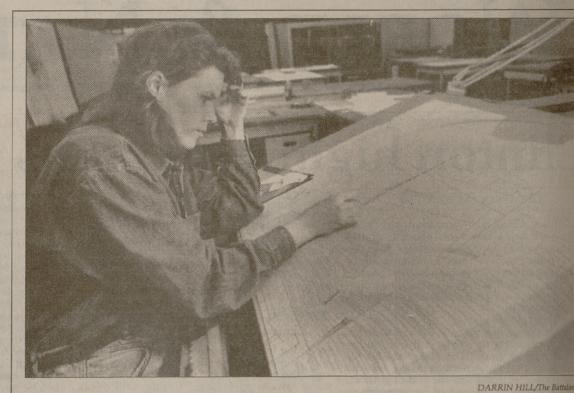

Kim Davis, an architecture graduate student from Arkansas, works on the plans for a market place in Galveston in the Langford Architecture center Thursday.

Kevin Carreathers, director of

the Department of Multicultural