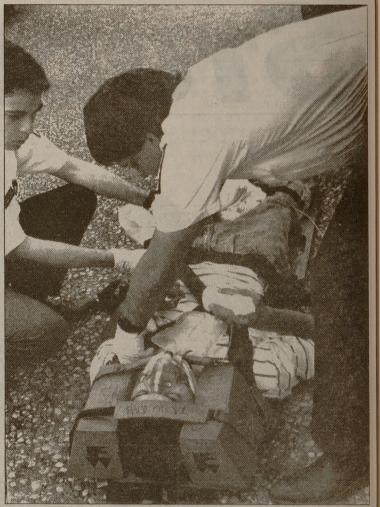

Texas A&M EMS team, Eric Pearlman (left) and Calvin Hon secure George Mayer after he

DIANE GONZALES/Special to The Battalio slipped and was knocked unconscious in front of J.R. Thompson Hall Wednesday.