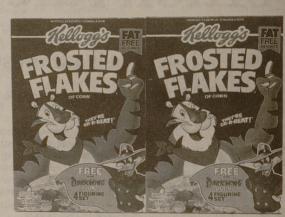

Kellogg's Frosted Flakes

20 oz. Additional quantities **3.29**  1.79

tion

igno sling to d

In fa

A&1

cost

ings caus list.