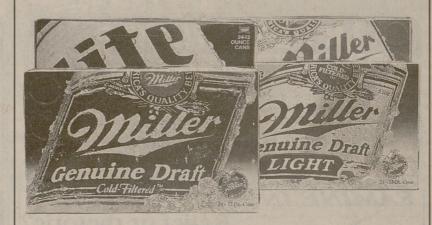

## STUDENT VALUES:

Pepsi And selected Pepsi products. 12 pk., 12 oz. cans. (Pepsi 2-ltr. .99) 2.89

Scotties Facial Tissue

.69

FRESH FROM OUR BAKERY

Cake
Apple, Cherry or
Blueberry.

1.99 ea.

Miller, Miller Lite,
Genuine Draft or Genuine
Draft Light Beer
24 pk., 12 oz. cans. Suitcase.

S. Suitcase.

Available at S&F Beverage of Texas

DOUBLE MFG COUPONS
Up to & including 50¢. See store for details.

Prices Effective thru Nov. 10, 1992 at your Bryan/College Station Area AppleTree Markets • Limit Rights Reserved