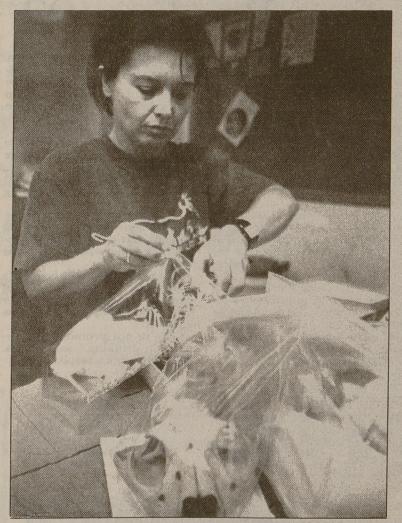

Ce

Th

On

Page 2

KARL A. STOLLES/The Battalion Begona Arrizabalaga, a graduate student, transfers re-dried animal skeletons to bags following the flood in the library.

Voting sites will be open from 7a.m. to 7

# Flood damages wildlife display

# **By WILL HEALY** Reporter of THE BATTALION

A ruptured pipe in the basement of Sterling C. Evans Library Friday, that filled the basement with nearly four feet of water, damaged numerous specimens of

a wildlife display. Dr. John McEachran, professor of wildlife and fisheries science and meteorology at Texas A&M, and Chief Curator of the Texas Wildlife Collection, said almost all of the specimens in the museum will be saved and that nothing irreplaceable was destroyed.