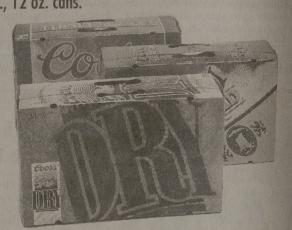

ScotTowel
Paper
Towels
Roll. Limit 4 total please.

Coca-Cola Classic, Diet Coke And selected Coke products. 12 pk., 12 oz. cans.

2/57

Coors, Coors Light, Coors Dry or Extra Gold Beer 24 pk., 12 oz. cans. Suitcase.