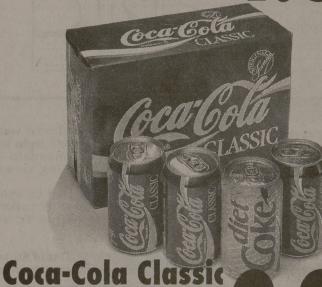

## STUDENT VALUES:

Fresh Dricscoll Strawberries

Fritos Corn Chips 11.5 oz.

1.59

Diet Coke
And selected Coke products.
12 pk., 12 oz. cans.

2.99

FREE CHECK CASHING

with your student I.D.