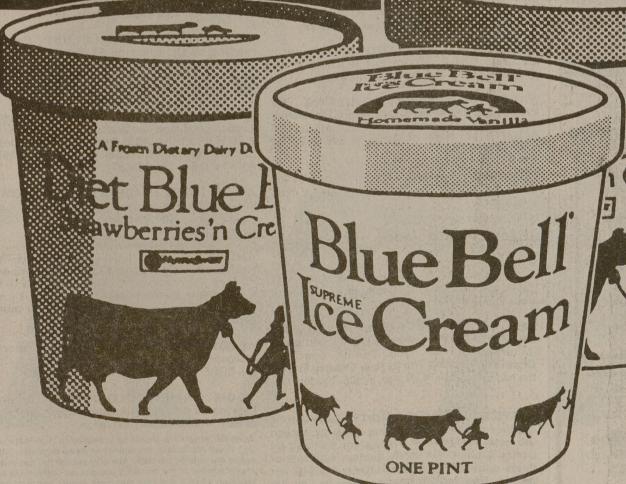

Free Blue Bell Ice Cream? **Absolutely!** No Games & No Gimmicks!

**Just Extra Low Prices Every Day!** 

**Compare The Savings At Your Neighborhood Pantry Foods! Come** In And Redeem This Coupon For Free Blue Bell Ice Cream And **Compare Our Extra Low** Prices For Yourself. You'll Be

Surprised By The Difference!

**GOOD FEBRUARY 18-24, 1992** 

Blue Bell Ice Cream

ALSO INCLUDES BLUE BELL DIET OR BLUE BELL FROZEN YOGURT NO PURCHASÉ NECESSARY!

Offer Good February 18-24, 1992 At Your College Station and Bryan Pantry Foods. Coupon May Not Be Duplicated Limit 1 Coupon Per Customer, Please.