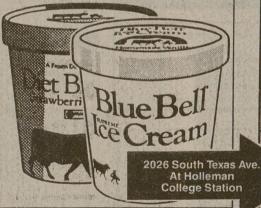

Surprised By The Difference!

**GOOD FEBRUARY 18-24, 1992** 

Blue Bell Ice Cream

ALSO INCLUDES BLUE BELL DIET OR BLUE BELL FROZEN YOGURT NO PURCHASÉ NECESSARY!

Offer Good February 18-24, 1992 At Your College Station and Bryan Pantry Foods. Coupon May Not Be Duplicated Limit 1 Coupon Per Customer, Please.