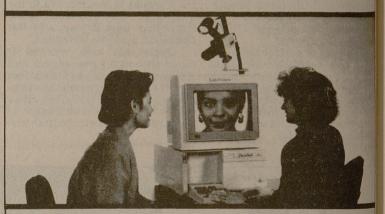

# ABRACADABRA

#### SEE YOURSELF IN OVER 15 EYE COLORS THROUGH THE MAGIC OF VIDEO IMAGING.

LensVision™ lets you see how you would look in over 15 beautiful shades by DuraSoft® Colors. Without even trying on a contact lens! Sound like magic? It's actually better.

LensVision uses the latest computer technology to capture your image on video. Then, see how you look in DuraSoft Colors - shades that range from stunning to natural.

Try LensVision, it's quick, easy, fun, absolutely free and without obligation. Bring a friend and discover the magic of eye color change.

LensVision is available for a limited time, call now for an appointment!

764-0669

Dr. Kathryn Yorke **OPTOMETRIST** 1010A Post Oak Mall (Next to Royal Optical)