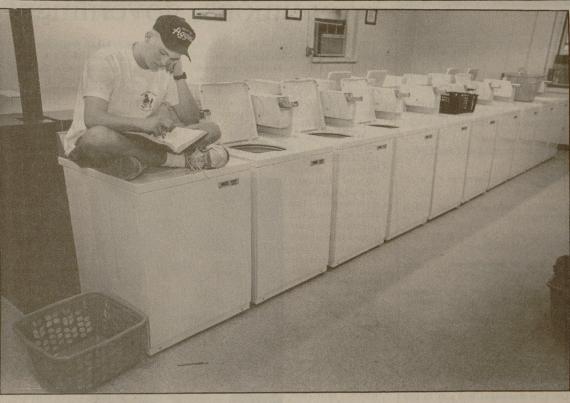

#### Two birds with one stone

SCOTT D. WEAVER/The Battalion

dry chores late Wednesday afternoon in the basement of the Special Services Building, now filled with washing machines and dryers.