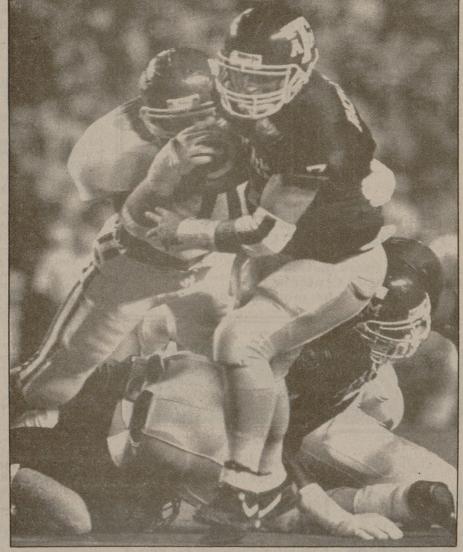

As long as we're winning any personal goals are icing on the cake to me The Aggies had averaged more than 36 points a game before playing the Ra-

zorbacks. They had also scored on the

**A&M** quarterback Bucky Richardson escapes the grasp of Arkansas Mackenzie Phillips during A&M's 13-3 win over the Razorbacks. Richardson became the SWC's all-time leading rushing quarterback Saturday.