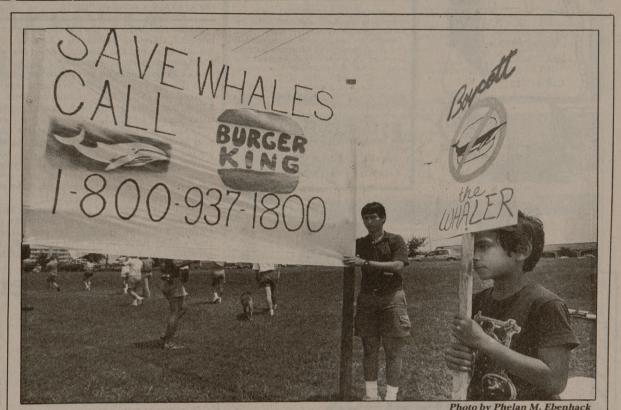

Seven-year-old Jugnu Ahluwalia was just one of several picketers marching outside the Burger King on Texas Avenue Saturday afternoon.

## **Picketers hit Burger King** Icelandic whaling incurs wrath of protestors

### By Mia B. Moody

STAFF WRITER

Fish fry, whales die! Fish fry, whales die!"

Chants used by anti-whaling protesters Saturday at Burger King summarized their concern of restau-rants that buy fish from companies that kill Icelandic whales.

Michael Worsham, organizer of the protest, said the group was formed informally to protest Icelan-

dic whaling. "The whole idea is not to protest just Burger Kings, but any company that buys fish from compa-nies that promote Icelandic whaling," Worsham said. "Burger King buys fish for its 'Whaler' sand-wich from Icelandic supplicar ".

wich from Icelandic suppliers." Scott Cole, a senior wildlife ecology major from Tanzania, Africa, who participated in the protest, said many other restaurants already have broken multimillion dollar contracts with companies that

promote whaling. "Long John Silver's broke a \$9 million contract with the same company that Burger King does business with," he said. "Burger King is one of the few restaurants that continues to purchase fish from the whale killers.

Worsham said the country of Iceland has a policy that allows them to whale even though the International Whaling Commission has asked them not to.

"They get away with whaling by saying they are doing it for research purposes, when actually it is commercial," he said. "IWC doesn't have the power to enforce their recommendations. The U.S. government could pass a law which would enforce it but they haven't

Cole said the protest was part of a national movement against Icelandic fishing. He said El Paso, Austin and Dallas are among the Texas areas where demonstrations were held Saturday.

"We hope that our efforts will be successful," Cole said. "If not, we will keep trying. We have protested twice in the fall and we will continue if we have to."