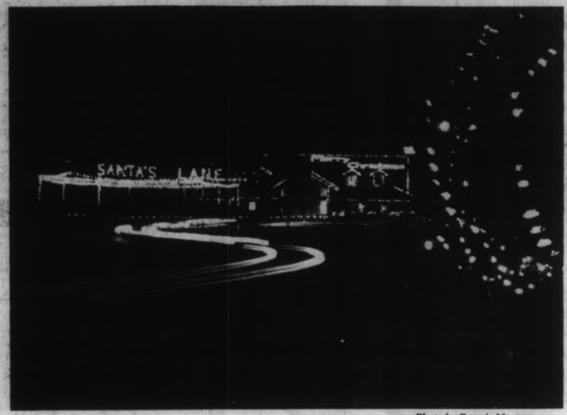

## Let there be lights!

Cars wind through "Santa's Lane," part of the Christmas light display at Central Park in College Station. The annual event, known as Christmas in the Park, is free and open to the public. Officials with the City of College Station Recreation and Parks Department said there are more displays this year than in the past, including over 50,000 lights. This year's Central Park display will be lit from 6 p.m. to 11 p.m. every evening through the end of December. See related story page 6.