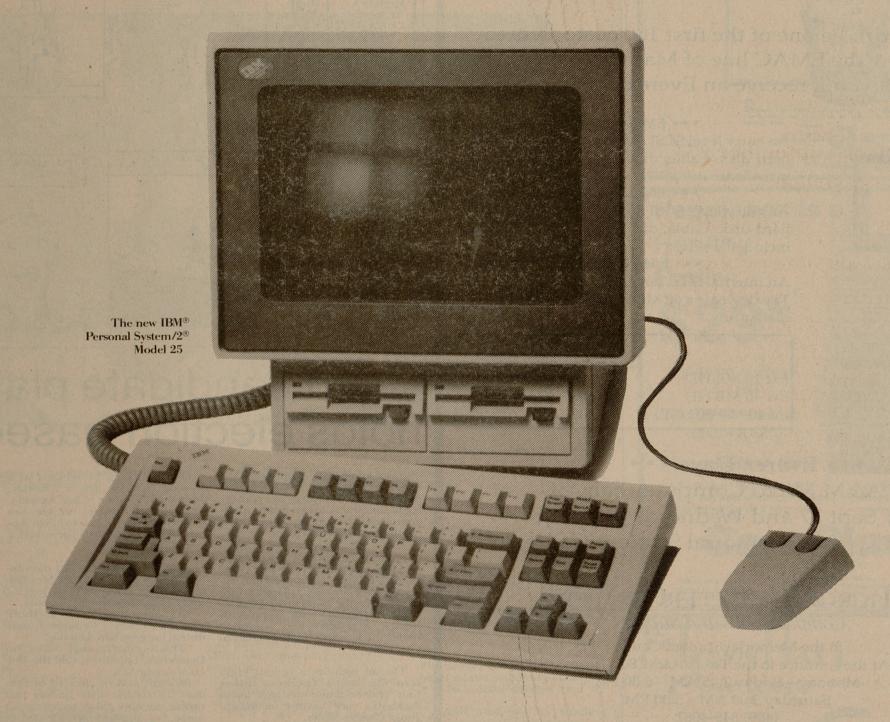

## Win me free.

At the IBM PS/2° Fair, you can put the IBM Personal System/2 Model 25 to the test.

You can also test your luck at winning one. Because every qualified student who attends the IBM PS/2°Fair is eligible for

the drawing\*

Even if you don't win, getting this machine at our special student discount will make you feel like a winner. The Model 25 Collegiate comes packed with performance. A big 640KB memory, advanced graphics capabilities, a mouse, and lots of software, including Microsoft Windows 2.1, Write, Paint, Cardfile, Graph, Equation Edit, and DOS 4.0.

So give the Model 25 a close examination at the IBM PS/2°Fair. It's one exam you won't want to miss.

IBM PS/2 Fair Tues. & Wed. Sept. 27-28 (9AM-6PM) MSC 2nd Floor

Two PS/2's will be given away!\*

MICROCOMPUTERCENTER
Computer Sales and Supplies