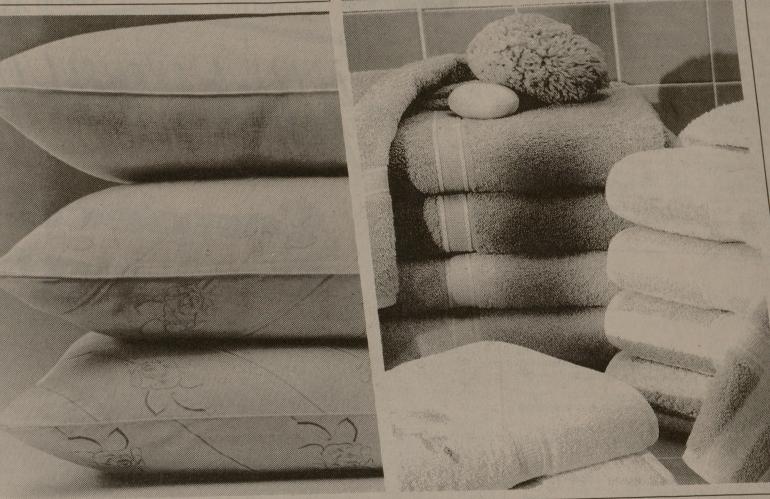

SMART VALUE LUXURY BATH TOWEL Oversized bath towel of polyester/cotton terry in solids and prints.

### SALE ' JCPENNEY BATH TOWEL

Reg. \$8. Our famous JCPenney towels in contemporary solid color cotton/polyester. Sale 4.49 Reg. \$6. Hand towel. Sale 2.29 Reg. \$3. Washcloth.

### SALE JCPENNEY CONTOUR OR OBLONG MATS

Reg. \$13. Choose 21 x 24" contour or 24 x 36" oblong bath mats of Du Pont® nylon pile with skid-resistant backing.

JCPenney bath accessories in solid colors to coordinate with the JCPenney Towel and bath mats