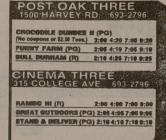

" spelled out in diamonds. There's also an emerald necklace with the gems in the shape of marijuana leaves. Money raised from the auction will goi federal fund to combat dealers of illegal

Gary said. Ranch also found nine gold bars worth slion in the trunk of a Mercedes parked the but two of the bars have been sold to a sme Amarillo with the proceeds also being it to the government, he said.

Also in the auction are \$500 and \$10 nomination bills and rare currency of sm

"Because some guy got caught dealin doesn't mean anything to me," said Emes a Houston collector who was among do people getting their first look at the item day. He wants a \$500 bill.

"I would buy one just because you can the bank and get one," he said. Hart is expecting 500 bidders for the scheduled for Wednesday.







### Students! Work Smart. Work Simply... With Hewlett-Packard!



|      | The second secon |
|------|----------------------------------------------------------------------------------------------------------------------------------------------------------------------------------------------------------------------------------------------------------------------------------------------------------------------------------------------------------------------------------------------------------------------------------------------------------------------------------------------------------------------------------------------------------------------------------------------------------------------------------------------------------------------------------------------------------------------