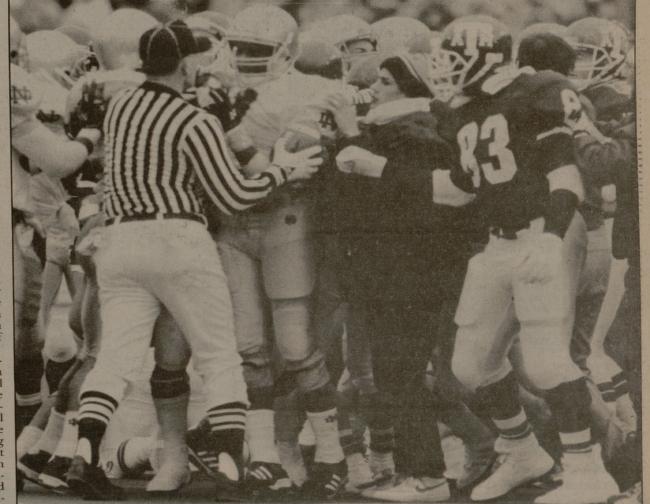

After the game, Andrysiak admitted the play was a big mistake.

Photo courtesy of Peter Rocha, Bryan-College Station Eagle

Notre Dame's Heisman Trophy winner Tim Brown talks to an official after he tackled A&M's Warren Barhorst of the 12th-Man Kick-off team. Brown complained that Barhorst tried to steal his Cotton Bowl towel.