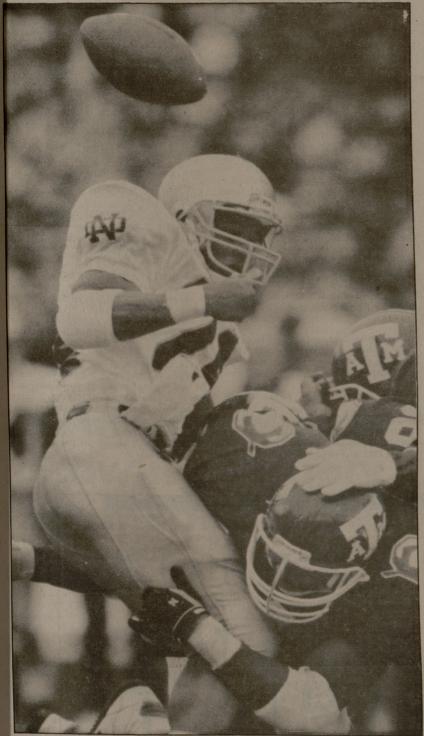

## 35-10: Irish eyes not smiling after Cotton Bowl as Ags deal Notre Dame stunning loss

Photo courtesy of Peter Rocha, Bryan-College Station Eagle

Notre Dame's Mark Green fumbles the ball after being hit by a host of Aggies led by Adam Bob. The Aggie defense forced four turn-overs against the Fighting Irish in A&M's 35-10 win on Jan. 1.