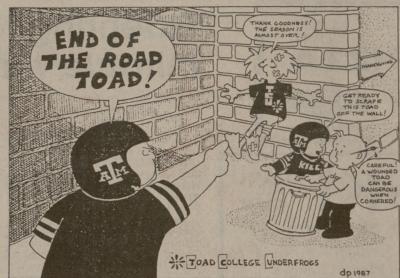

## **Batt picks**

Here's a brief rundown of someon the Battalion football pics.

The sports department unammously picked Texas A&M one TCU. The largest predicted margor of victory for A&M was 21 points

according to cartoonist d.p. In other games, everyone picker. Texas to knock off Baylor, and there was a 3-3 split on Texas Techan Houston. Sports Editor Loyd Brunfield, d.p. and Sports Writer Tamm Hedgepeth voted for the Cougan while Assistant Sports Writers Down Hall and Hall Hammons and Hall and Hal Hammons and Spo Writer Anthony Wilson chose Red Raiders.

Vol. 8

In the other big college game to week, the staff picked Nebraska or Oklahoma with the exception of picked leader Doug Hall, who stubborn went with the Sooners.

OPEN LATE **EVERY NIGHT** (til 1 am on Fri. & Sat)