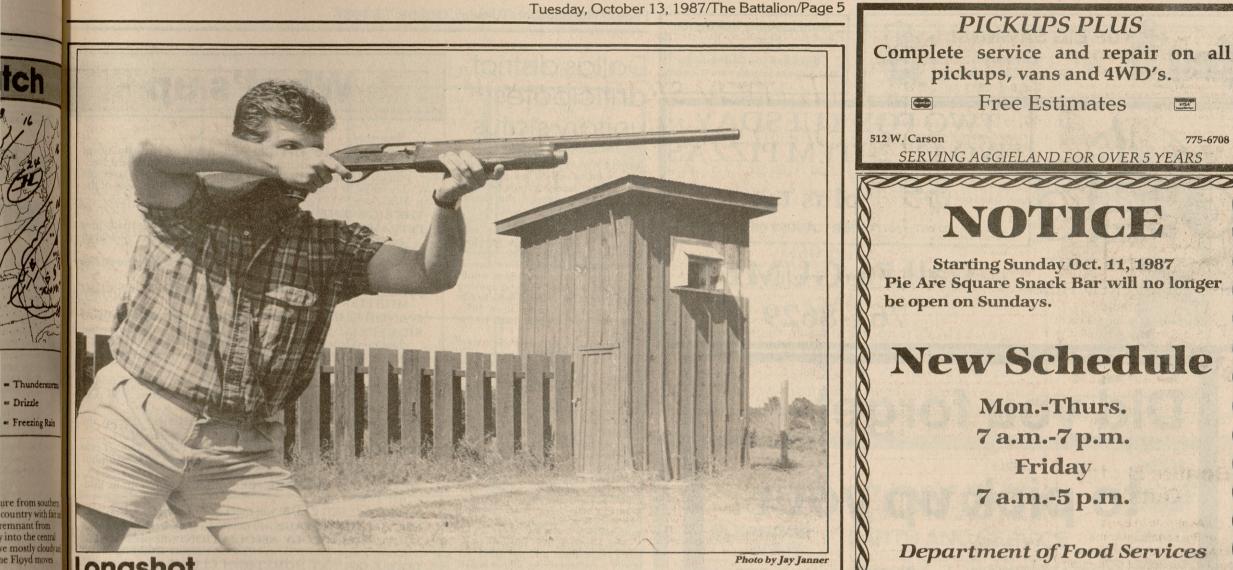

in on an empty

sick Sept. 30 on gton where he may r the next day. Do

Hospital detected mall ulcer in the

stine

Byron Utz, a senior horticulture major from Longview and a member of the Texas A&M Trap and Skeet Club gets in some targeting prac-

tice at the Brazos Valley Gun Club, located on Cherokee Lane. The club meets twice a month for shooting practice