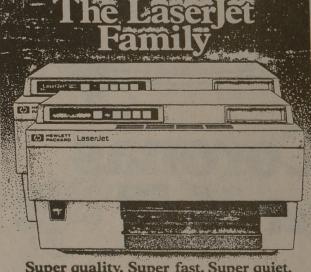

The AT&T Personal Computer

WHEN YOU'VE GOT TO BE RIGHT.

Just in from Zenith! The hottest new products...

Super quality. Super fast. Super quiet.

Hewlett-Packard's LaserJet Professional PC Printer gives you letter-quality text and graphics up to 8 times faster than the fastest daisywheel printer. And much more quietly. All for just half the price of other laser printers.

For those who need more, the LaserJet PLUS printer delivers larger, more detailed graphics. Built-in patterns and shading. Even greater font selection for more impressive reports.

The LaserJet printer can even be upgraded to the LaserJet PLUS canability.

capability.

LaserJet and LaserJet PLUS printers. The affordable laser family from Hewlett-Packard.

The computer you've been waiting for. With the break you've been hoping for.

Announcing the Hewlett-Packard Collegiate Network...