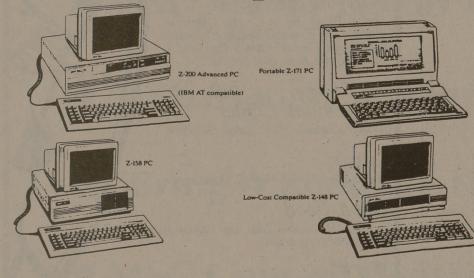

The AT&T Personal Computer

WHEN YOU'VE GOT TO BE RIGHT.

Just in from Zenith! The hottest new products...

Super quality. Super fast. Super quiet.

Hewlett-Packard's LaserJet Professional PC Printer gives you letter-quality text and graphics up to 8 times faster than the fastest daisywheel printer. And much more quietly. All for just half the price of other laser printers.