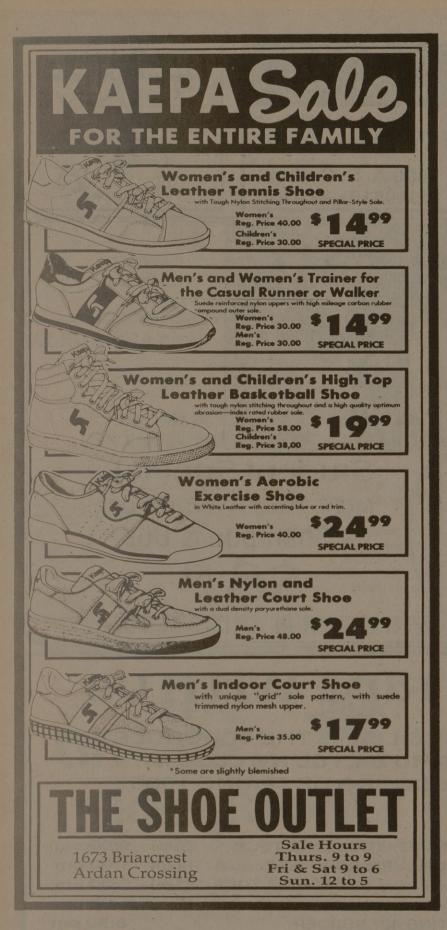

Page 16/The Battalion/Thursday, February 13, 1986

## Westminster Presbyterian Church:

Around town

"The World at Your Door" conference will begin Friday at 7 p.m. with workshops and presentations from 8:30 a.m. to 2:45 p.m. Saturday and worship service at 11 a m. Sunday. Speakers will in-clude the Rev. Terry Traylor, Ted Elder and William Williams. The conference will be held in Westminster Presbyterian Church at 3333 Oak Ridge Drive in Bryan. Nursery facilities are available. For more information call 268-4284 after 5:30 p.m.

#### Office of Cooperative Education:

Walt Disney World in Florida will have an information session Walt Disney World in Florida will have an information session for students majoring in journalism, speech communication, theater arts, management, marketing, and