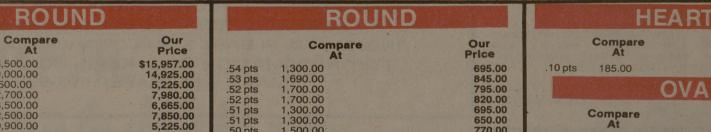

# **New Shipment of Diamonds** direct from New York Never a sale Just the best prices!

4.36 carats

3.00 carats

2.04 carats

28,500.00

29,000.00 7,500.00

12,700.00 13,500.00

### We have just received a new shipment of high quality loose diamonds. We can sell loose diamonds to you for less because we buy direct! Here is a partial listing

of our stones and great prices. We have many more in stock.