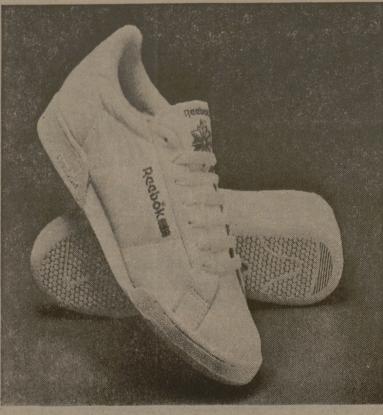

Reebok® Newport Classics are the perfect men's or women's shoe for any court sport. Soft leather uppers and durable rubber soles.

CONVERS

Jimmy Connors Commodore men's court shoe by Converse® ...ideal for tennis or racquetball. Soft leather uppers and special EVA midsoles.