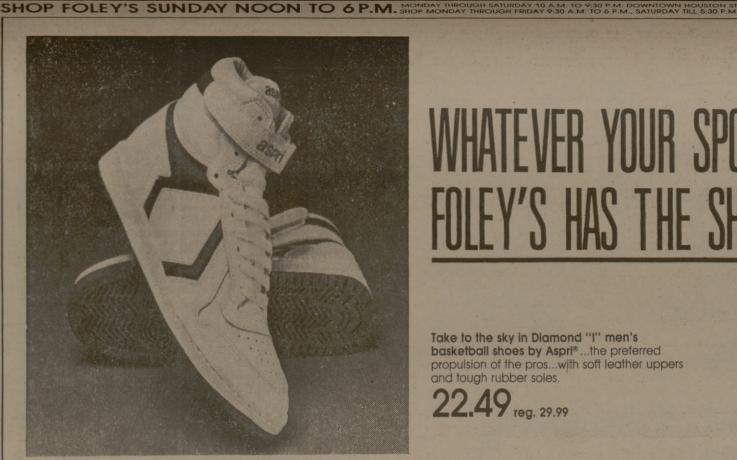

## WHATEVER YOUR SPORT, FOLEY'S HAS THE SHOE

2

Take to the sky in Diamond "I" men's basketball shoes by Aspri® ...the preferred propulsion of the pros...with soft leather uppers and tough rubber soles.

22.49 reg. 29.99