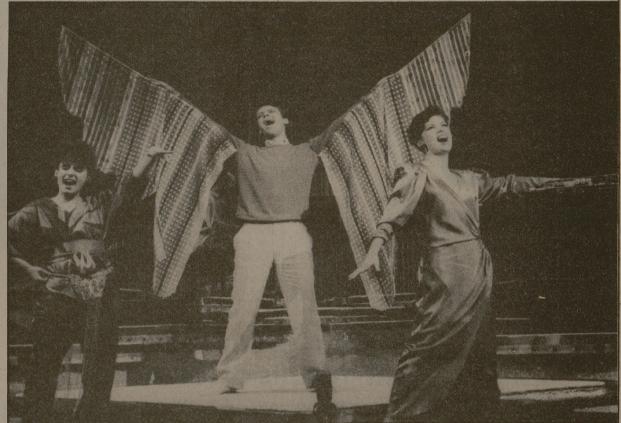

# Musical to open MSC Broadway's season

**By GIGI SHAMSY** Staff Writer

The Missouri Repertory heatre will perform "Side by Side by Sondheim," a musical sa-ute to four-time Tony Award winner Stephen Sondheim, Thursday evening in Rudder Auditorium in the first performance of the 1985-86 MSC own Hall/Broadway season.

Music Box Theatre describes the revue as "An evening of delectable songs by the cleverest (and sometimes the most touching) of the contemporary popular com-

Sandee Johnson, Larry Hansen and Valerie Fagan, singing "You Gotta Get a Gimmick," in the musical "Side by Side by Sondheim."