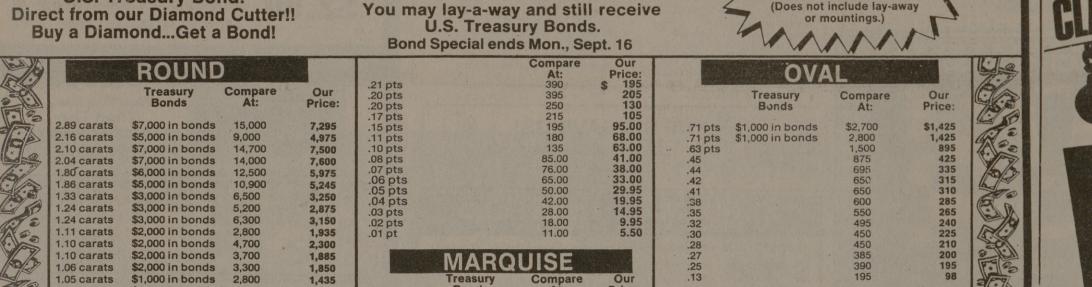

**Get a FREE \$1000 U.S. Treasury Bond! Direct from our Diamond Cutter!!** Buy a Diamond...Get a Bond!

Page 10/The Battalion/Friday, September 13,1985

For every \$1000 dollars you spend on Texas Coin E. Diamonds and diamond jewelry and 14k gold chains you will receive a \$1000 U.S. Tresury Bond. \*At absolutely no cost to you. Not only do you enjoy the use of the diamond, you also receive a U.S. Treasury Bond which you can cash in. ALL WITHOUT EVER HAVING TO PART WITH YOUR DIAMOND! This offer good through September 16 on all diamond jewelry except Rolex watches and Bullion. \*Full Maturity Value. Allow up to 10-12 weeks for delivery of bonds.