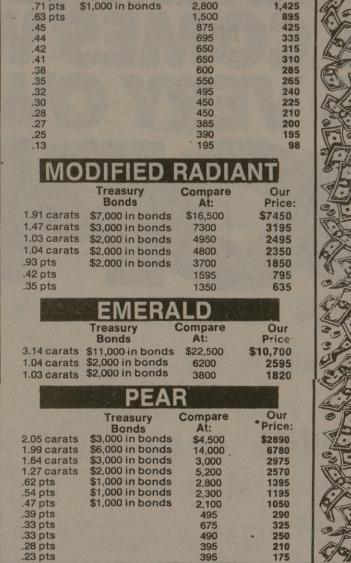

## WHOLESALE DIAMONDS

**BUY A DIAMOND** Get a FREE \$1000 **U.S. Treasury Bond!** Direct from our Diamond Cutter!! Buy a Diamond...Get a Bond!

For every \$1000 dollars you spend on Texas Coin E. Diamonds and diamond jewelry and 14k gold chains you will receive a \$1000 U.S. Tresury Bond. \*At absolutely no cost to you. Not only do you enjoy the use of the diamond, you also receive a U.S. Treasury Bond which you can cash in. ALL WITHOUT EVER HAVING TO PART WITH YOUR DIAMOND! This offer good through September 16 on all diamond jewelry except Rolex watches and Bullion. \*Full Maturity Value. Allow up to 10-12 weeks for delivery of bonds. **NEW SHIPMENT JUST ARRIVED!** 